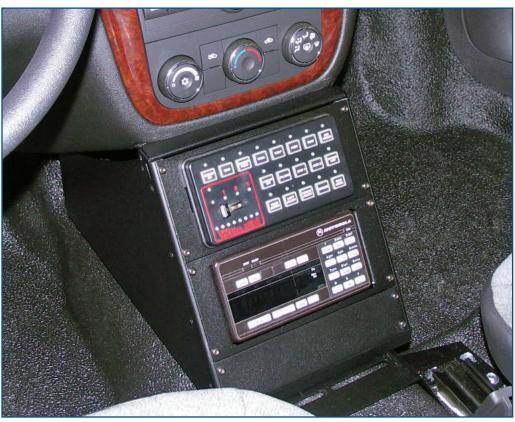

## NEW 2006-2007 Chevrolet Impala

Public Safety Vehicle Products

2006 Chevrolet Impala Vehicle Specific Console

This new vehicle-specific OEM replacement console provides professional and custom appearance. The console is manufactured from laser cut steel to precisely fit OEM dash trim. The formed steel housing and extruded aluminum frame provide strength for mounting up to 10" of emergency equipment.

C-VS-1000-IMP-1 shown above

**Stout Mount™ Console**Versatile design allows for endless equipment configurations. Innovative swing-arm keyboard mounting. *C-SM-830* 

Laptop Computer Mount
Simple & economical computer mounting system to install. Ideal for limited space applications. Uses existing seat bolts to mount. Telescopes to desired height.